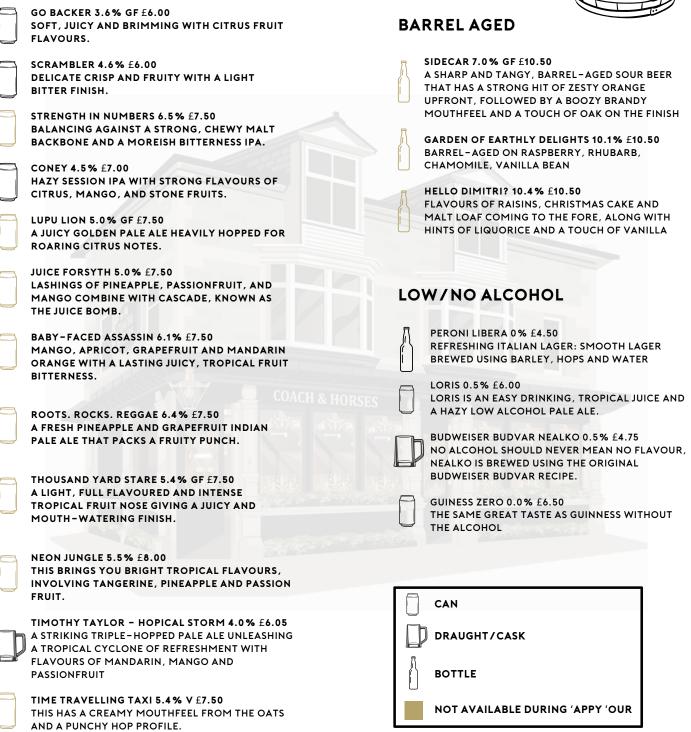

FROM THEIR OWN FARMED YEAST AND PURE DOLOMITE MOUNTAIN WATER



#### PILSNER

PILSNEAR 4.8% £6.50 BREWED WITH NOBLE HOPS, MUNICH MALTS AND FERMENTED AT A LOW TEMPERATURE.

GALLO PILS 4.8% £6.50 A CLEAN AND LIGHTLY FILTERED, SOFT, PEACHY NOTES WITH A CLEAN AND SPICED HOP.

GOLDEN EAGLE 4.5 % £7.50 CZECH STYLE PILSNER MADE WITH SUPER SOFT WATER AND HOPS FOR A REFRESHING AND CRISP FINISH WITH JUST A HINT OF SPICE.

# BELGIAN

DUVEL 8.5% £6.50 A NATURAL BEER WITH A SUBTLE BITTERNESS, A REFINED FLAVOUR AND A DISTINCTIVE HOP CHARACTER

KWAK 8.0% £10.00 KWAK IS A WARMING BEER WITH HINTS OF LIQUORICE AND A SLIGHTLY SPICY CHARACTER OF CORIANDER AND HOPS. THERE IS A SUBTLE AROMA OF BANANA, PINEAPPLE AND MANGO.

LEFFE 6.6% £6.95 SUBTLE NOTES OF VANILLA AND CLOVES





# **CRAFT BEER**

### PALE ALE